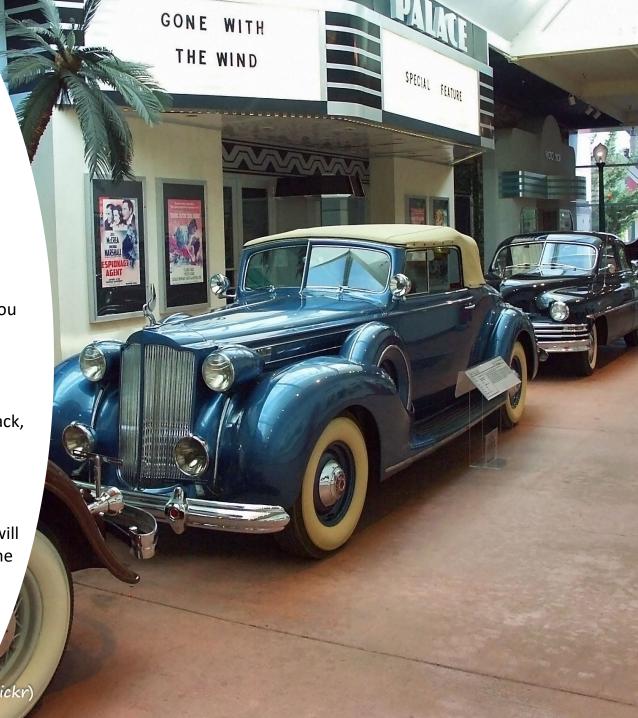

# Dregs Party (2 Available) 1 SOLD \$15,000

Gain dynamic recognition through your support of the famous Dregs Party which will be held at the National Automobile Museum where attendees can walk through the historic street scenes of the antique car museum and browse galleries filled with remarkable collections. Attendees will receive a collectible Dregs t-shirt with your logo and the party will be dynamically branded throughout the party.